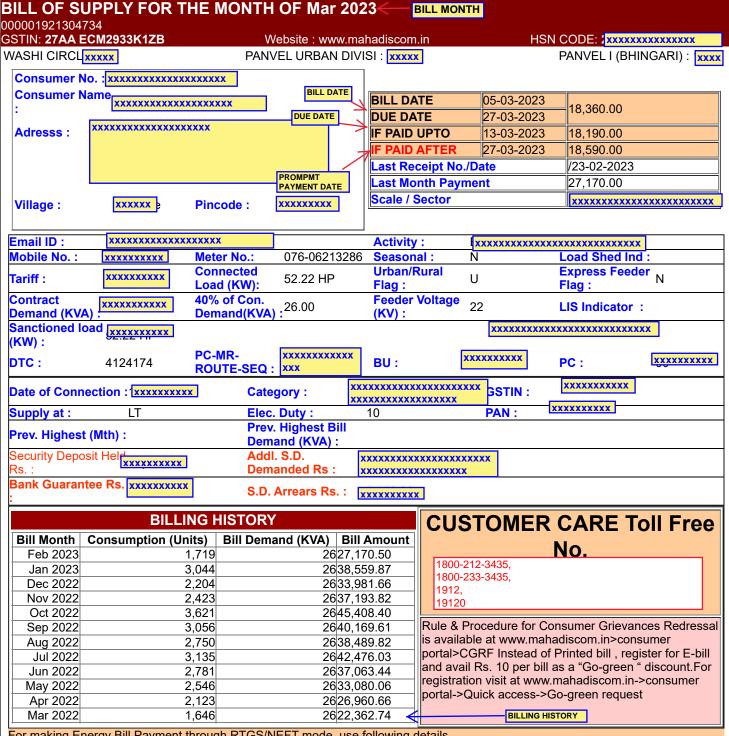

| CURRENT CONSUMPTION DETAILS |           |           |             |              |         |          |  |  |  |  |  |
|-----------------------------|-----------|-----------|-------------|--------------|---------|----------|--|--|--|--|--|
| Reading Date                | KWH       | KVAH      | RKVAH (LAG) | RKVAH (LEAD) | KW (MD) | KVA (MD) |  |  |  |  |  |
| Current 28-02-2023          | 47874.030 | 73266.970 | 2356.040    | 33376.200    | 35.040  | 35.240   |  |  |  |  |  |
| Previous 31-01-<br>2023     | 47069.410 | 71808.270 | 2229.870    | 32627.980    |         |          |  |  |  |  |  |
| Difference                  | 804.620   | 1458.700  | 126.170     | 748.220      |         |          |  |  |  |  |  |
| Multiplying Factor          | 1.000     | 1.000     | 1.000       | 1.000        | 1.000   | 1.000    |  |  |  |  |  |
| Consumption                 | 805.000   | 1459.000  | 126.000     | 748.000      | 35.000  | 35.000   |  |  |  |  |  |
| LT Metering                 | 0.000     | 0.000     | 0.000       | 0.000        | 0.000   | 0.000    |  |  |  |  |  |
| Adjustment                  | 0.000     | 0.000     | 0.000       | 0.000        |         |          |  |  |  |  |  |
| Assessed Consump            | 0.000     | 0.000     | 0.000       | 0.000        | 0.000   | 0.000    |  |  |  |  |  |
| Total Consumption           | 805.000   | 1459.000  | 126.000     | 748.000      | 35.000  | 35.000   |  |  |  |  |  |

| BILLING DETAILS           |                                       |       |                             |                                   |                                                                    |           |  |  |  |  |  |  |
|---------------------------|---------------------------------------|-------|-----------------------------|-----------------------------------|--------------------------------------------------------------------|-----------|--|--|--|--|--|--|
| Billed Demand (KVA) 26 (0 |                                       | @ F   | Rs.                         | 321                               | Demand Charges                                                     | 8,346.00  |  |  |  |  |  |  |
| Assessed P.F.             |                                       |       | . P.F.                      | 0.680                             | Wheeling Charge @ 01.35                                            | 1,086.75  |  |  |  |  |  |  |
| Billed P.F.               | 0.680 L                               |       |                             |                                   | Energy Charges                                                     | 4,870.25  |  |  |  |  |  |  |
| Consumption Type          | Units                                 |       | Rate                        | Charges Rs.                       | TOD Tariff EC                                                      | 86.30     |  |  |  |  |  |  |
| Industrial                | 805                                   |       | 6.05                        | 4,870.25                          | FAC @ 01.20 Ps/U                                                   | 966.00    |  |  |  |  |  |  |
| Residential 0             |                                       | 0     | 0.00                        | 0.00                              | Electricity Duty ( 07.50 %)                                        | 1,151.65  |  |  |  |  |  |  |
| Commercial                | 0                                     |       | 0.00                        | 0.00                              | other charges                                                      | 00.00     |  |  |  |  |  |  |
| E.D. on(Rs) Rate %        |                                       | te %  | Amount Rs.                  |                                   | Tax on Sale @ 19.04 Ps/U                                           | 153.27    |  |  |  |  |  |  |
| 15.355.30                 |                                       |       | 11E1 GE                     |                                   | P.F. Penal Charges/P.F. Inc.                                       | 1,765.86  |  |  |  |  |  |  |
| 0.00                      | 0                                     |       | 0.00                        | Charges For Excess De <u>mand</u> | 00.00                                                              |           |  |  |  |  |  |  |
| 0.00                      | 0                                     |       | 0.00                        |                                   | BILL AMOUNT                                                        |           |  |  |  |  |  |  |
| TOD Zone                  | Rate                                  | Units | Demand                      | Charges Rs.                       | Debit Bill Adjustment                                              | 00.00     |  |  |  |  |  |  |
| 2200 Hrs-0600 Hrs         | -01.50                                | 120   | 6.0                         |                                   | TOTAL CURRENT BILL                                                 | 18,430.00 |  |  |  |  |  |  |
| 0600 Hrs-0900 Hrs &       |                                       |       |                             |                                   | Current Interest 01-03-2023                                        | 00.00     |  |  |  |  |  |  |
| 1200 Hrs-1800 Hrs         | 00.00                                 | 383   | 35.0                        | 0.00                              | Principle Arrears TOTAL BILL                                       | -63.69    |  |  |  |  |  |  |
| 0900 Hrs - 1200 Hrs       | 00.80                                 | 216   | 33.0                        | 0 172.80                          | Interest Arrears                                                   | 00.00     |  |  |  |  |  |  |
| 1800 Hrs-2200 Hrs         | 01.10                                 | 85    | 6.0                         |                                   | Iotal Bill (Rounded) Rs.                                           | 18,360.00 |  |  |  |  |  |  |
| 7                         |                                       |       | Delayed Payment Charges Rs. | 230.33                            |                                                                    |           |  |  |  |  |  |  |
| I A MOLINT IN VVORGE      | EIGHTEEN THOUSAND THREE<br>SIXTY ONLY |       |                             | HONDINED                          | Amount Payable27-03-2023 After Amount Rounded to Nearest Rs.(10/-) | 18,590.00 |  |  |  |  |  |  |

BILL AMOUNT WITH DPC Message: SLOTWISE CONSUMPTION ation dtd.14.08.2020, rate of Electricity Duty for PART-F Industrial is revised from 9.3% to 7.5% from

DINING WORLD Aug-2020.

#Dear Customer The power factor of your consumer number 028910355483 is 0.68 you are currently paying Rs.1765.86 for low PF.Ensure your capacitor bank working to maintain PF between 0.9 lag to lead and save penalty.

For updation/registration of mobile number use Mahadiscom website or Mobile App or 🔀 as follows MREG 🔀 send sms to

As per MERC order dt.24/02/2021, Monthly energy bill receipt in cash is limited to Rs.5000/- w.e.f 01/11/2021.

DIGITAL PAYMENT DISCOUNT OF Rs. 42.80 WILL BE CREDITED IN SUBSEQUENT BILL, IF PAID BY DIGITAL MODE ON OR BEFORE 27-03-2023

In case of energy bill paid through NEFT / RTGS, date of amount credited in MSEDCL bank account will be considered as bill payment date.

As per MERC order for Case No 322 of 2019 revised Cheque Bounce charges of Rs. 750 or Bank charges whichever is higher will be applicable from 01 April 2020.

Message: Please refer copy of the bill for details./

# Prev Digital Mode Payment Credit:-62.67 # As per MTR order (322/2019) revised tariff for FY 2022-23 is effective from 01.04.2022.

# Prompt Payment Discount: Rs. 171.21, if bill is paid on or before 13-03-2023