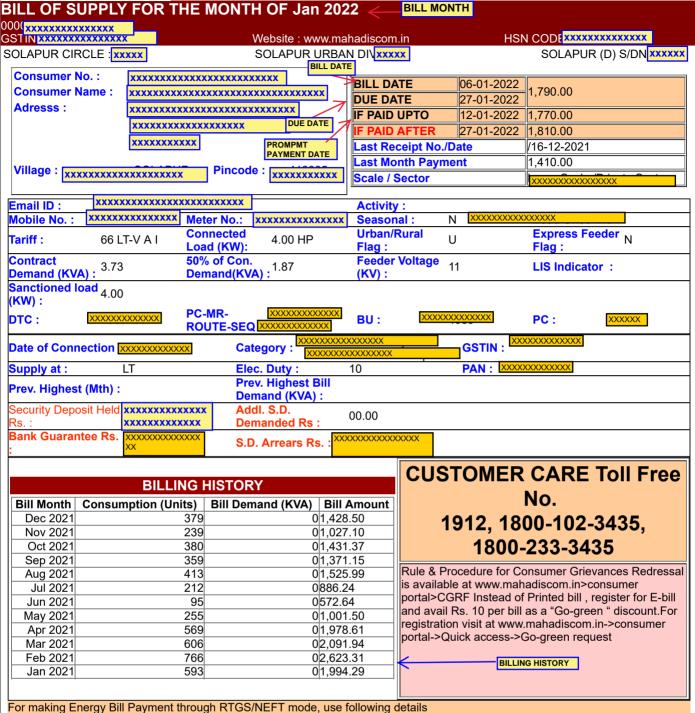

## LTIP -SOLAR- BILL FORMAT

Maharashtra State Electricity Distribution Co. Ltd.

- Beneficiary Name: XXX
- Beneficiary Account Number:
- IFS Code: XX
- Name of Bank:
- Name of Branch: IFB BKC
- Bill Amount: 1,790.00

Disclaimer: Please use above bank details only for payment against consumer number mentioned in beneficiary account number.

## Important Message

- Consumers can pay online using Net Banking, Credit/Debit cards at https://wss.mahadiscom.in/wss/wss after registration.
- · Submit / update your E-mail id and mobile number to Circle office for receiving prompt alerts through SMS.
- Submit / update your PAN and GSTIN to circle office with copies of PAN and GSTIN for verification.
- Special desk is operational for HT Consumers, please contact : htconsumer@mahadiscom.in for any clarification / query or grievance.
- This Electricity Bill should not be use for the address proof and as a proof of property ownership.
- For Any Payment to MSEDCL, ENSURE & INSIST for computerised receipt with unique system generated receipt number. Do not accept handwritten receipts. Pay online to avoid any inconvenience.

| CURRENT CONSUMPTION DETAILS |           |       |             |              |         |          |  |
|-----------------------------|-----------|-------|-------------|--------------|---------|----------|--|
| Reading Date                | KWH       | KVAH  | RKVAH (LAG) | RKVAH (LEAD) | KW (MD) | KVA (MD) |  |
| Current 02-01-2022          | 21326.000 | 0.000 | 0.000       | 0.000        | 0.000   | 0.000    |  |
| Previous 02-12-<br>2021     | 20812.000 | 0.000 | 0.000       | 0.000        |         |          |  |
| Difference                  | 514.000   | 0.000 | 0.000       | 0.000        |         |          |  |
| Multiplying Factor          | 1.000     | 1.000 | 1.000       | 1.000        | 1.000   | 1.000    |  |
| Consumption                 | 506.000   | 0.000 | 0.000       | 0.000        | 0.000   | 0.000    |  |
| LT Metering                 | 0.000     | 0.000 | 0.000       | 0.000        | 0.000   | 0.000    |  |
| Adjustment                  | 0.000     | 0.000 | 0.000       | 0.000        |         |          |  |
| Assessed Consump            | 0.000     | 0.000 | 0.000       | 0.000        | 0.000   | 0.000    |  |
| Total Consumption           | 506.000   | 0.000 | 0.000       | 0.000        | 0.000   | 0.000    |  |

| BILLING DETAILS                                   |        |          |                                |           |                                       |                                |                   |  |
|---------------------------------------------------|--------|----------|--------------------------------|-----------|---------------------------------------|--------------------------------|-------------------|--|
| Billed Demand (KVA)                               | 0 (0   |          | Rs.                            |           | 468                                   | Demand Charges                 | 468.00            |  |
|                                                   |        |          |                                |           | 0.00                                  | Wheeling Charge @ 01.38        | 698.28            |  |
|                                                   |        | 000 L.F. |                                |           |                                       | Energy Charges                 | 2,469.28          |  |
| Consumption Type                                  | U      | nits     | Rate                           | Charges R | s.                                    | TOD Tariff EC                  | 00.00             |  |
| Industrial                                        | 506    |          | 04.88                          | 2,469.28  |                                       | FAC @ 00.00 Ps/U               | 00.00             |  |
| Residential                                       | C      |          | 00.00                          |           |                                       | Electricity Duty ( 07.50 %)    | 272.67            |  |
| Commercial                                        |        | 0        | 00.00                          | 00.00     |                                       | other charges                  | 00.00<br>96.34    |  |
| E.D. on(Rs)                                       | Rate % |          | Amo                            | ount Rs.  |                                       | Tax on Sale @ 19.04 Ps/U       |                   |  |
| 1,577.94 7.5                                      |        | 7.5      |                                | 11        | 8.35                                  | P.F. Penal Charges/P.F. Inc.   | 00.00             |  |
| 00.00                                             |        | 0        | 0.00 Charges For Excess Demand |           |                                       |                                | 00.00             |  |
| 0.00                                              |        | 0        |                                |           | 0.00                                  | Bill as per MERC               | 4,004.57          |  |
| TOD Zone                                          | Rate   | Units    | Demand                         | Charges F | ₹s.                                   | SUBSIDY AMOUNT                 | -2,211.94         |  |
| 2200 Hrs-0600 Hrs                                 | 00.00  | 0        | 0.0                            | 0 0       | .00                                   |                                |                   |  |
| 0600 Hrs-0900 Hrs &                               | 00.00  | 0        | 0.0                            | 0         | 0.00                                  | Debit Bill Adjustment          | 00.00             |  |
| 1200 Hrs-1800 Hrs                                 | 00.00  |          | 0.0                            | ٥         | 0.00                                  | TOTAL CURRENT BILL BILL AMOUNT | 1,792.63          |  |
| 0900 Hrs - 1200 Hrs                               | 00.00  | 0        | 0.00                           |           | 0.00                                  | (*SUBSIDIZED)                  | 00.05             |  |
| 1800 Hrs-2200 Hrs                                 | 00.00  | 0        | 0.0                            | 0         | 0.00                                  | Current Interest 03-01-2022    | 00.05<br>-02.07   |  |
| Amount in Words ONE THOUSAND SEVEN HUNDRED NINETY |        |          |                                |           | Principle Arrears<br>Interest Arrears | -02.07                         |                   |  |
| ONLY                                              |        |          |                                |           |                                       |                                |                   |  |
|                                                   |        |          |                                |           |                                       | Delayed Payment Charges Rs.    | 1,790.00<br>22.41 |  |
| SLOTWISE CÓNSUMPTION                              |        |          |                                |           |                                       |                                |                   |  |
|                                                   |        |          |                                |           |                                       | Amount Payable27-01-2022 After | 1,810.00          |  |

|                                                          | Amount Rounded to Nearest Rs.(10/-) |                     |             |                    |                     |               |                    |                     |        |
|----------------------------------------------------------|-------------------------------------|---------------------|-------------|--------------------|---------------------|---------------|--------------------|---------------------|--------|
| SOLAR NET METER CONSUMPTION DETAILS BILL AMOUNT WITH DPC |                                     |                     |             |                    |                     |               |                    |                     |        |
| SOLAR TARIFF                                             | IMPORT                              |                     |             | EXPORT             |                     |               | GENERATION         |                     |        |
|                                                          | CURRENT<br>READING                  | PREVIOUS<br>READING | Units       | CURRENT<br>READING | PREVIOUS<br>READING | Units         | CURRENT<br>READING | PREVIOUS<br>READING | Units  |
| 0000 Hrs-0600 Hrs&<br>2200 Hrs-2400 Hrs                  | 00.00                               | 00.00               | 00.00       | 00.00              | 00.00               | 00.00         | 00.00              | 00.00               | 00.00  |
| 0600 Hrs-0900 Hrs&<br>1200 Hrs-1800 Hrs                  | 21,326.00                           | 20,812.00           | 514.00      | 6,101.00           | 6,093.00            | 08.00         | 17,032.00          | 16,784.00           | 00.00  |
| 0900 Hrs - 1200 Hrs                                      | 00.00                               | 00.00               | 00.00       | 00.00              | 00.00               | 00.00         | 00.00              | 00.00               | 00.00  |
| 1800 Hrs-2200 Hrs                                        | 00.00                               | 00.00               | 00.00       | 00.00              | 00.00               | 00.00         | 00.00              | 00.00               | 00.00  |
| TOTAL                                                    | 21,326.00                           | 20,812.00           | 514.00      | 6,101.00           | 6,093.00            | 08.00         | 17,032.00          | 16,784.00           | 248.00 |
| Offset: 08.00                                            | Prvious Bar                         | ked: 00.00          | Current Bar | nked: 00.00        | Banking Cha         | arge Unit: 00 | 0.00               | Billed: 506.00      | )      |

IMPORTANT MESSAGE

|                   |          | Message:                                                                                                                                                                                                                                                                 |
|-------------------|----------|--------------------------------------------------------------------------------------------------------------------------------------------------------------------------------------------------------------------------------------------------------------------------|
|                   |          | # As per GoM Notification dtd.14.08.2020, rate of Electricity Duty for PART-F Industrial is                                                                                                                                                                              |
| *SUBSIDIZED       |          | revised from 9.3% to 7.5% from Billing Month Aug-2020.                                                                                                                                                                                                                   |
| BILL DETAILS      |          | Your mobile number is XXXXXXXXXXXXXXXXXXXXXXXXXXXXXXXXXXX                                                                                                                                                                                                                |
| Demand Charge     | 318.00   | website or Mobile App or send sms to xxxxxxxxxxxxxxxxxxxxxxxxxxxxxxxxxxx                                                                                                                                                                                                 |
| Wheeling          | 00.00    | w.e.f 01/11/2021.                                                                                                                                                                                                                                                        |
| Charge            |          | IDIGITAL PAYMENT DISCOUNT OF RS. 03.94 WILL BE CREDITED IN SUBSEQUENT BILL.IF PAID                                                                                                                                                                                       |
| EC                | 1,259.94 | BY DIGITAL MODE ON OR BEFORE 27-01-2022                                                                                                                                                                                                                                  |
| TOD Tariff EC     | 00.00    | In case of energy bill paid through NEFT / RTGS, date of amount credited in MSEDCL bank account will be considered as bill payment date.                                                                                                                                 |
| FCA Amt           | 00.00    | As per MERC order for Case No 322 of 2019 revised Cheque Bounce charges of Rs. 750 plus                                                                                                                                                                                  |
| Elec. Duty        | 118.35   | GST or Bank charges whichever is higher will be applicable from 01 April 2020. As per GoM Textile policy, the subsidy rates are revised from Rs. 2.77 p.u. to Rs.3.77 p.u.                                                                                               |
| Other Charges     | 00.00    | To avail the subsidized Electricity rate, concern Textile unit shall apply online on the website of                                                                                                                                                                      |
| Tax on Sale       | 96.34    | Directorate of Textiles at www.dirtexmah.gov.in                                                                                                                                                                                                                          |
| PF Charges        | 00.00    | Message: Rooftop Solar Units:-                                                                                                                                                                                                                                           |
| Demand<br>Penalty |          | Export:+00000008,Import:514,Adjusted:+00000008,Bank:-00000000/Prev.Prompt Payment Cr. (Rs.):-12.62/Please refer copy of the bill for details./TOTAL GOM Subsidy Rs.2211.94/ As per Income Tax provision vide section 269 ST cash receipt of Rs.2.00 lakhs and above will |
| Adjustment Amt.   | 00.00    | not be accepted by MSEDCL against any type of Payment.                                                                                                                                                                                                                   |
| Bill Amount       | 1,792.63 | # Prev Prompt Payment Credit:-12.62<br># Prev Digital Mode Payment Credit:-3.15                                                                                                                                                                                          |
|                   |          | # Prev Digital Mode Payment Credit3.13<br># As per MTR order (322/2019) revised tariff for FY 2021-22 is effective from 01.04.2021.<br># Prompt Payment Discount: Rs. 15.78 , if bill is paid on or before 12-01-2022 .                                                  |

## CONDITIONS

- 1. The total bill amount of the bill may be remitted by a Crossed Demand Draft/Cheque drawn in favor of 'Maharashtra State
- Electricity Distribution Co. Ltd.' Whenever Security Deposit is demanded separate Cheque/Bank Draft should be sent.

  2. The current bill is payable within fifteen days from the date of issue of the bill. Even if there is any discrepency in the bill or any other clarification needed, consumers are requested to pay the billed amount in full provisionally or under protest subject to review and subsequent adjustment, so that payment of delayed payment charges is avoided.

  3. This bill is issued subject to the provision of the 'Conditions and Miscellaneous charges for supply of Electrical Energy' of the
- company.

  4. Please quote the Consumer Number on the back of the Cheque. The payment of this bill should be made at Company's office
- only.
- 5. If the cheque is sent by post, the same should be posted three clear days in advance of the due date.6. If paid by Cheque/DD/Pay Order, then the Realization date should be considered as payment date.

Collection Hours: 10-30 to 16-00 Hours (Except on Bank Holidays, Sundays, 2nd and 4th Saturdays)