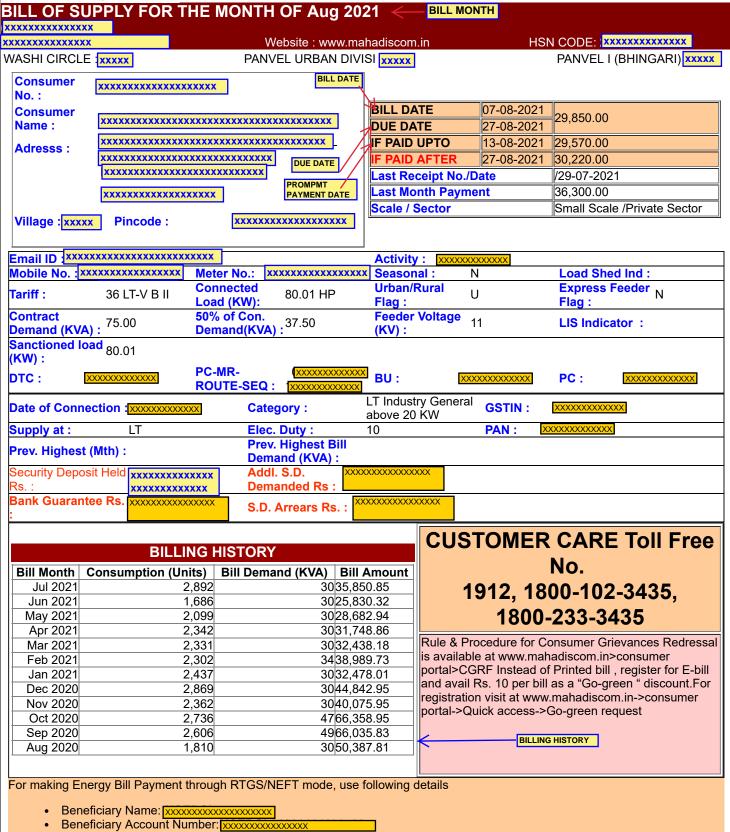

| CURRENT CONSUMPTION DETAILS |           |            |             |              |         |          |  |  |  |  |
|-----------------------------|-----------|------------|-------------|--------------|---------|----------|--|--|--|--|
| Reading Date                | KWH       | KVAH       | RKVAH (LAG) | RKVAH (LEAD) | KW (MD) | KVA (MD) |  |  |  |  |
| Current 31-07-2021          | 44147.600 | 314468.800 | 15847.800   | 285678.400   | 12.100  | 20.780   |  |  |  |  |
| Previous 30-06-<br>2021     | 41885.600 | 311358.400 | 13990.200   | 285674.400   |         |          |  |  |  |  |
| Difference                  | 2262.000  | 3110.400   | 1857.600    | 4.000        |         |          |  |  |  |  |
| Multiplying Factor          | 1.000     | 1.000      | 1.000       | 1.000        | 1.000   | 1.000    |  |  |  |  |
| Consumption                 | 2262.000  | 3110.000   | 1858.000    | 4.000        | 12.000  | 21.000   |  |  |  |  |
| LT Metering                 | 0.000     | 0.000      | 0.000       | 0.000        | 0.000   | 0.000    |  |  |  |  |
| Adjustment                  | 0.000     | 0.000      | 0.000       | 0.000        |         |          |  |  |  |  |
| Assessed Consump            | 0.000     | 0.000      | 0.000       | 0.000        | 0.000   | 0.000    |  |  |  |  |
| Total Consumption           | 2262.000  | 3110.000   | 1858.000    | 4.000        | 12.000  | 21.000   |  |  |  |  |

| BILLING DETAILS                                                                                                                                                                                                                                                                                                                                                                                                                                                                                                                                                                                                                                                                                                                                                                                                                                                                                                                                                                                                                                                                                                                                                                                                                                                                                                                                                                                                                                                                                                                                                                                                                                                                                                                                                                                                                                                                                                                                                                                                                                                                                                                |          |            |                             |             |                                                                      |                   |  |  |  |
|--------------------------------------------------------------------------------------------------------------------------------------------------------------------------------------------------------------------------------------------------------------------------------------------------------------------------------------------------------------------------------------------------------------------------------------------------------------------------------------------------------------------------------------------------------------------------------------------------------------------------------------------------------------------------------------------------------------------------------------------------------------------------------------------------------------------------------------------------------------------------------------------------------------------------------------------------------------------------------------------------------------------------------------------------------------------------------------------------------------------------------------------------------------------------------------------------------------------------------------------------------------------------------------------------------------------------------------------------------------------------------------------------------------------------------------------------------------------------------------------------------------------------------------------------------------------------------------------------------------------------------------------------------------------------------------------------------------------------------------------------------------------------------------------------------------------------------------------------------------------------------------------------------------------------------------------------------------------------------------------------------------------------------------------------------------------------------------------------------------------------------|----------|------------|-----------------------------|-------------|----------------------------------------------------------------------|-------------------|--|--|--|
| Billed Demand (KVA)                                                                                                                                                                                                                                                                                                                                                                                                                                                                                                                                                                                                                                                                                                                                                                                                                                                                                                                                                                                                                                                                                                                                                                                                                                                                                                                                                                                                                                                                                                                                                                                                                                                                                                                                                                                                                                                                                                                                                                                                                                                                                                            | 30 @ Rs. |            | Rs.                         | 312         | Demand Charges                                                       | 9,360.00          |  |  |  |
| Assessed P.F. Avg. P.F.                                                                                                                                                                                                                                                                                                                                                                                                                                                                                                                                                                                                                                                                                                                                                                                                                                                                                                                                                                                                                                                                                                                                                                                                                                                                                                                                                                                                                                                                                                                                                                                                                                                                                                                                                                                                                                                                                                                                                                                                                                                                                                        |          |            |                             | 0.770       | Wheeling Charge @ 01.38                                              | 3,121.56          |  |  |  |
| Billed P.F. 0.770 L.F.                                                                                                                                                                                                                                                                                                                                                                                                                                                                                                                                                                                                                                                                                                                                                                                                                                                                                                                                                                                                                                                                                                                                                                                                                                                                                                                                                                                                                                                                                                                                                                                                                                                                                                                                                                                                                                                                                                                                                                                                                                                                                                         |          |            |                             |             | Energy Charges                                                       | 13,413.66         |  |  |  |
| Consumption Type                                                                                                                                                                                                                                                                                                                                                                                                                                                                                                                                                                                                                                                                                                                                                                                                                                                                                                                                                                                                                                                                                                                                                                                                                                                                                                                                                                                                                                                                                                                                                                                                                                                                                                                                                                                                                                                                                                                                                                                                                                                                                                               | U        | nits       | Rate                        | Charges Rs. | TOD Tariff EC                                                        | -200.00           |  |  |  |
| Industrial                                                                                                                                                                                                                                                                                                                                                                                                                                                                                                                                                                                                                                                                                                                                                                                                                                                                                                                                                                                                                                                                                                                                                                                                                                                                                                                                                                                                                                                                                                                                                                                                                                                                                                                                                                                                                                                                                                                                                                                                                                                                                                                     |          | 2,262      | 05.93                       | 12 /12 66   | FAC @ 00.00 Ps/U                                                     | 00.00             |  |  |  |
| Residential                                                                                                                                                                                                                                                                                                                                                                                                                                                                                                                                                                                                                                                                                                                                                                                                                                                                                                                                                                                                                                                                                                                                                                                                                                                                                                                                                                                                                                                                                                                                                                                                                                                                                                                                                                                                                                                                                                                                                                                                                                                                                                                    |          | 0          | 00.00                       | 00.00       | Liectricity Duty ( 07.50 %) 1,927.14                                 |                   |  |  |  |
| Commercial                                                                                                                                                                                                                                                                                                                                                                                                                                                                                                                                                                                                                                                                                                                                                                                                                                                                                                                                                                                                                                                                                                                                                                                                                                                                                                                                                                                                                                                                                                                                                                                                                                                                                                                                                                                                                                                                                                                                                                                                                                                                                                                     |          | 0          | 00.00                       | 00.00       | other charges (                                                      |                   |  |  |  |
| E.D. on(Rs)                                                                                                                                                                                                                                                                                                                                                                                                                                                                                                                                                                                                                                                                                                                                                                                                                                                                                                                                                                                                                                                                                                                                                                                                                                                                                                                                                                                                                                                                                                                                                                                                                                                                                                                                                                                                                                                                                                                                                                                                                                                                                                                    | Ra       | Rate % Am  |                             | ount Rs.    | Tax on Sale @ 19.04 Ps/U                                             |                   |  |  |  |
| 25,695.22                                                                                                                                                                                                                                                                                                                                                                                                                                                                                                                                                                                                                                                                                                                                                                                                                                                                                                                                                                                                                                                                                                                                                                                                                                                                                                                                                                                                                                                                                                                                                                                                                                                                                                                                                                                                                                                                                                                                                                                                                                                                                                                      |          |            | 1927.14                     |             | P.F. Penal Charges/P.F. Inc.                                         | 1,798.67          |  |  |  |
| 00.00                                                                                                                                                                                                                                                                                                                                                                                                                                                                                                                                                                                                                                                                                                                                                                                                                                                                                                                                                                                                                                                                                                                                                                                                                                                                                                                                                                                                                                                                                                                                                                                                                                                                                                                                                                                                                                                                                                                                                                                                                                                                                                                          |          | 0          | 0.00                        |             | Charges For Excess Demand                                            | 00.00             |  |  |  |
| 00.00                                                                                                                                                                                                                                                                                                                                                                                                                                                                                                                                                                                                                                                                                                                                                                                                                                                                                                                                                                                                                                                                                                                                                                                                                                                                                                                                                                                                                                                                                                                                                                                                                                                                                                                                                                                                                                                                                                                                                                                                                                                                                                                          |          |            | 0.00                        |             |                                                                      |                   |  |  |  |
| TOD Zone                                                                                                                                                                                                                                                                                                                                                                                                                                                                                                                                                                                                                                                                                                                                                                                                                                                                                                                                                                                                                                                                                                                                                                                                                                                                                                                                                                                                                                                                                                                                                                                                                                                                                                                                                                                                                                                                                                                                                                                                                                                                                                                       | Rate     | Units      | Demand                      | Charges Rs. | Debit Bill Adjustment                                                | 00.00             |  |  |  |
| 2200 Hrs-0600 Hrs                                                                                                                                                                                                                                                                                                                                                                                                                                                                                                                                                                                                                                                                                                                                                                                                                                                                                                                                                                                                                                                                                                                                                                                                                                                                                                                                                                                                                                                                                                                                                                                                                                                                                                                                                                                                                                                                                                                                                                                                                                                                                                              | -01.50   | 628        |                             |             |                                                                      | MOUNT → 29,851.71 |  |  |  |
| 0600 Hrs-0900 Hrs &                                                                                                                                                                                                                                                                                                                                                                                                                                                                                                                                                                                                                                                                                                                                                                                                                                                                                                                                                                                                                                                                                                                                                                                                                                                                                                                                                                                                                                                                                                                                                                                                                                                                                                                                                                                                                                                                                                                                                                                                                                                                                                            | 00.00    | 070        | 47.0                        | 0.00        | Current Interest 04-08-2021                                          | 00.00             |  |  |  |
| 1200 Hrs-1800 Hrs                                                                                                                                                                                                                                                                                                                                                                                                                                                                                                                                                                                                                                                                                                                                                                                                                                                                                                                                                                                                                                                                                                                                                                                                                                                                                                                                                                                                                                                                                                                                                                                                                                                                                                                                                                                                                                                                                                                                                                                                                                                                                                              | 00.00    | 870        | 17.0                        | 0.00        | Principle Arrears                                                    | -04.56            |  |  |  |
| 0900 Hrs - 1200 Hrs                                                                                                                                                                                                                                                                                                                                                                                                                                                                                                                                                                                                                                                                                                                                                                                                                                                                                                                                                                                                                                                                                                                                                                                                                                                                                                                                                                                                                                                                                                                                                                                                                                                                                                                                                                                                                                                                                                                                                                                                                                                                                                            | 00.80    | 328        | 17.0                        | 0 262.40    | Interest Arrears                                                     | 00.00             |  |  |  |
| 1800 Hrs-2200 Hrs                                                                                                                                                                                                                                                                                                                                                                                                                                                                                                                                                                                                                                                                                                                                                                                                                                                                                                                                                                                                                                                                                                                                                                                                                                                                                                                                                                                                                                                                                                                                                                                                                                                                                                                                                                                                                                                                                                                                                                                                                                                                                                              | 01.10    | 436        | 21.0                        | 0 479.60    | Total Bill (Rounded) Rs. TOTAL B                                     |                   |  |  |  |
|                                                                                                                                                                                                                                                                                                                                                                                                                                                                                                                                                                                                                                                                                                                                                                                                                                                                                                                                                                                                                                                                                                                                                                                                                                                                                                                                                                                                                                                                                                                                                                                                                                                                                                                                                                                                                                                                                                                                                                                                                                                                                                                                | TWENT    | Y NINE THO | Delayed Payment Charges Rs. | 373.15      |                                                                      |                   |  |  |  |
| Amount in Words FIFTY ONLY                                                                                                                                                                                                                                                                                                                                                                                                                                                                                                                                                                                                                                                                                                                                                                                                                                                                                                                                                                                                                                                                                                                                                                                                                                                                                                                                                                                                                                                                                                                                                                                                                                                                                                                                                                                                                                                                                                                                                                                                                                                                                                     |          |            |                             |             | Amount Payable27-08-2021 Afte<br>Amount Rounded to Nearest Rs.(10/-) | er 30,220.00      |  |  |  |
| Amount rounded to receive it is in the control of t |          |            |                             |             |                                                                      |                   |  |  |  |

SLOTWISE CONSUMPTION

IMPORTANT MESSAGE

BILL AMOUNT WITH DPC

Message:

# As per GoM Notification dtd.14.08.2020, rate of Electricity Duty for PART-F Industrial is revised from 9.3% to 7.5% from Billing Month Aug-2020.

send sms to 9930399303 as follows MREG 🔀

DIGITAL PAYMENT DISCOUNT OF Rs. 68.73 WILL BE CREDITED IN SUBSEQUENT BILL,IF PAID BY DIGITAL MODE ON OR **BEFORE 27-08-2021** 

# Prompt Payment Discount: Rs. 274.94 , if bill is paid on or before 13-08-2021 .