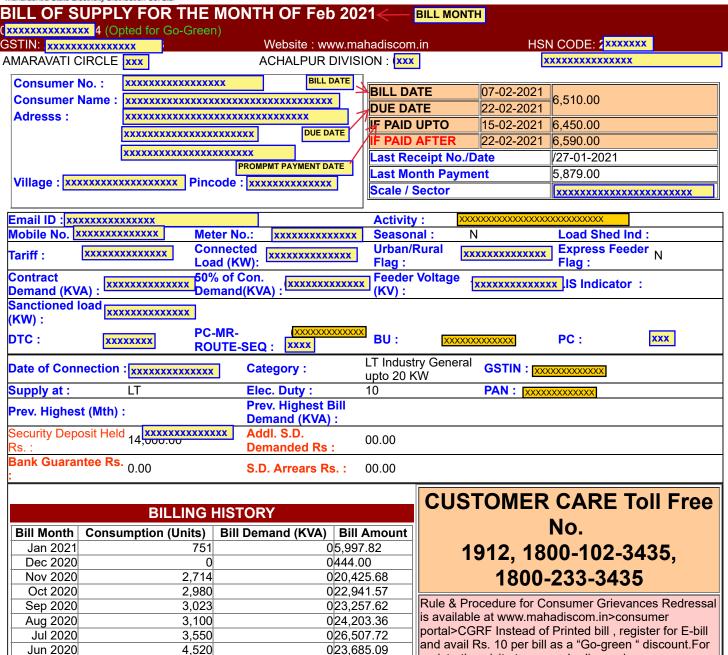

| CURRENT CONSUMPTION DETAILS |           |       |             |              |         |          |  |  |
|-----------------------------|-----------|-------|-------------|--------------|---------|----------|--|--|
| Reading Date                | KWH       | KVAH  | RKVAH (LAG) | RKVAH (LEAD) | KW (MD) | KVA (MD) |  |  |
| Current 04-02-2021          | 94241.000 | 0.000 | 0.000       | 0.000        | 0.000   | 0.000    |  |  |
| Previous 04-01-<br>2021     | 93431.000 | 0.000 | 0.000       | 0.000        |         |          |  |  |
| Difference                  | 810.000   | 0.000 | 0.000       | 0.000        |         |          |  |  |
| Multiplying Factor          | 1.000     | 1.000 | 1.000       | 1.000        | 1.000   | 1.000    |  |  |
| Consumption                 | 810.000   | 0.000 | 0.000       | 0.000        | 0.000   | 0.000    |  |  |
| LT Metering                 | 0.000     | 0.000 | 0.000       | 0.000        | 0.000   | 0.000    |  |  |
| Adjustment                  | 0.000     | 0.000 | 0.000       | 0.000        |         |          |  |  |
| Assessed Consump            | 0.000     | 0.000 | 0.000       | 0.000        | 0.000   | 0.000    |  |  |
| Total Consumption           | 810.000   | 0.000 | 0.000       | 0.000        | 0.000   | 0.000    |  |  |

| BILLING DETAILS     |         |            |          |                             |          |  |  |  |
|---------------------|---------|------------|----------|-----------------------------|----------|--|--|--|
| Billed Demand (KVA) | 0 @ Rs. |            | 454      | Demand Charges              | 454.00   |  |  |  |
| Assessed P.F.       |         | Avg. P.F.  | 0.000    | Wheeling Charge @ 01.45     | 1,174.50 |  |  |  |
| Billed P.F.         | 0.000   | L.F.       |          | Energy Charges              | 4,220.10 |  |  |  |
| Consumption Type    | Units   | Rate       |          | TOD Tariff EC               | 00.00    |  |  |  |
| Industrial          |         | 0 05.21    | 4,220.10 | FAC @ 00.00 Ps/U            | 00.00    |  |  |  |
| Residential         |         | 00.00      | 00.00    | Electricity Duty ( 00.00 %) | 438.65   |  |  |  |
| Commercial          |         | 00.00      |          | other charges               | -10.00   |  |  |  |
| E.D. on(Rs)         | Rate %  | Amount Rs. |          | Tax on Sale @ 19.04 Ps/U    | 154.22   |  |  |  |

2/10/2021 HT/LTIP E-Bill

| 0.00                                                 | 0     |       | 0.00   |                                                                    | P.F. Penal Charges/P.F. Inc.        | 00.00    |
|------------------------------------------------------|-------|-------|--------|--------------------------------------------------------------------|-------------------------------------|----------|
| 00.00                                                | 0 0   |       | 0.00   |                                                                    | Charges For Excess Demand           | 00.00    |
| 00.00                                                |       | 0     | 0.00   |                                                                    |                                     |          |
| TOD Zone                                             | Rate  | Units | Demand |                                                                    | Debit Bill Adjustment               | 00.00    |
| 2200 Hrs-0600 Hrs                                    | 00.00 | 0     | 0.00   |                                                                    | TOTAL CURRENT BILL BILL AMOUNT      | 6,431.47 |
| 0600 Hrs-0900 Hrs &                                  | 00.00 | 810   | 0.00   | 0.00                                                               | Current Interest 03-02-2021         | 00.25    |
| 1200 Hrs-1800 Hrs                                    | 00.00 | 810   | 0.00   | 0.00                                                               | Principle Arrears                   | 76.37    |
| 0900 Hrs - 1200 Hrs                                  | 00.00 | 0     | 0.00   | 0.00                                                               | Interest Arrears                    | 00.67    |
| 1800 Hrs-2200 Hrs 🦪                                  | 00.00 | 0     | 0.00   | 0.00                                                               | Total Bill (Rounded) Rs. TOTAL BILL | 6,510.00 |
| Amount in Words / SIX THOUSAND FIVE HUNDRED TEN ONLY |       |       |        |                                                                    | Delayed Payment Charges Rs.         | 80.52    |
| SLOTWISE CONSUMPTION                                 |       |       |        | Amount Payable22-02-2021 After Amount Rounded to Nearest Rs.(10/-) | 6,590.00                            |          |
| IMPORTANT MESSAGE                                    |       |       |        |                                                                    | BILL AMOUNT WITH DPC                |          |