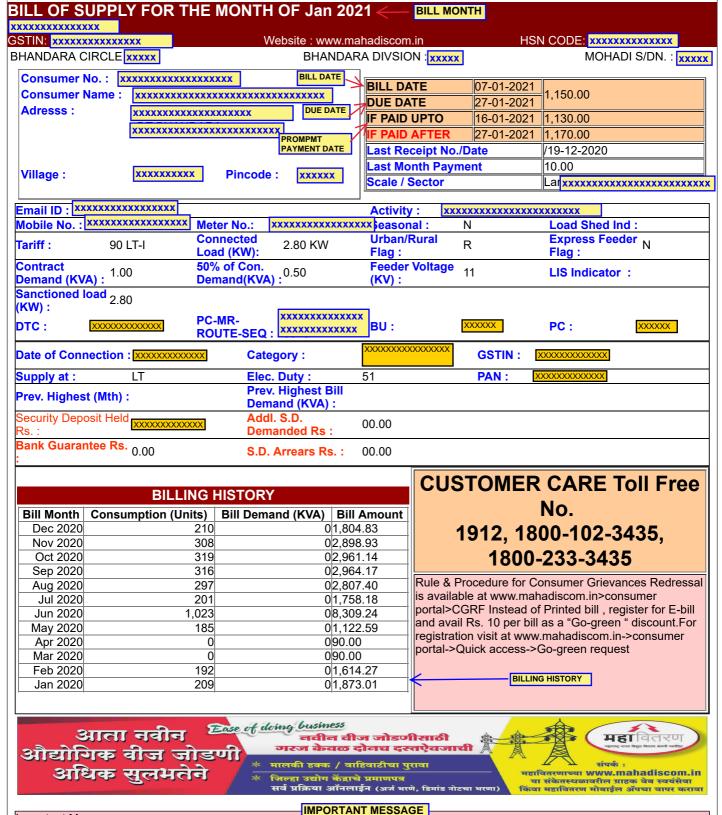

| CURRENT CONSUMPTION DETAILS |           |       |             |              |         |          |  |  |  |
|-----------------------------|-----------|-------|-------------|--------------|---------|----------|--|--|--|
| Reading Date                | KWH       | KVAH  | RKVAH (LAG) | RKVAH (LEAD) | KW (MD) | KVA (MD) |  |  |  |
| Current 03-01-2021          | 10524.000 | 0.000 | 0.000       | 0.000        | 0.000   | 0.000    |  |  |  |
| Previous 04-12-<br>2020     | 10275.000 | 0.000 | 0.000       | 0.000        |         |          |  |  |  |
| Difference                  | 249.000   | 0.000 | 0.000       | 0.000        |         |          |  |  |  |
| Multiplying Factor          | 1.000     | 1.000 | 1.000       | 1.000        | 1.000   | 1.000    |  |  |  |
| Consumption                 | 249.000   | 0.000 | 0.000       | 0.000        | 0.000   | 0.000    |  |  |  |
| LT Metering                 | 0.000     | 0.000 | 0.000       | 0.000        | 0.000   | 0.000    |  |  |  |
| Adjustment                  | 0.000     | 0.000 | 0.000       | 0.000        |         |          |  |  |  |
| Assessed Consump            | 0.000     | 0.000 | 0.000       | 0.000        | 0.000   | 0.000    |  |  |  |
| Total Consumption           | 249.000   | 0.000 | 0.000       | 0.000        | 0.000   | 0.000    |  |  |  |

| BILLING DETAILS                      |             |          |                                     |                                       |                                    |           |  |  |
|--------------------------------------|-------------|----------|-------------------------------------|---------------------------------------|------------------------------------|-----------|--|--|
|                                      |             |          |                                     |                                       | Demand Charges                     | 100.00    |  |  |
| Billed Demand (KVA)                  |             |          | Rs.                                 | 100                                   | Wheeling Charge @ 01.45            | 361.05    |  |  |
| Assessed P.F.                        |             |          | g. r.r. 0.000                       |                                       | Energy Charges                     | 1,453.07  |  |  |
| Billed P.F.                          |             | 000 L.F  | 1.                                  |                                       | TOD Tariff EC                      | 00.00     |  |  |
| Consumption Type                     | Units       |          | Rate                                | Charges Rs.                           | FAC @ 00.00 Ps/U                   | 00.00     |  |  |
| Industrial                           | 0           |          | 00.00                               | 00.00                                 | Electricity Duty ( 16.00 %)        | 306.26    |  |  |
| Residential                          | 249         |          | 11.71                               | 1,453.07                              | other charges                      | 00.00     |  |  |
| Commercial                           | 0           |          | 00.00                               | 00.00                                 | Tax on Sale @ 0 Ps/U               | 00.00     |  |  |
| E.D. on(Rs)                          | Rate %      |          | Amount Rs.                          |                                       | P.F. Penal Charges/P.F. Inc.       | 00.00     |  |  |
| 0.00                                 | 0           |          | 0.00                                |                                       | Charges For Excess Demand          | 00.00     |  |  |
| 7.5                                  | 1,914.12 16 |          | 306.26                              |                                       |                                    |           |  |  |
| 00.00                                | 00.00       |          | 0.00                                |                                       | Debit Bill Adjustment              | 00.00     |  |  |
| TOD Zone                             | Rate        | Units    | Demand                              | Charges Rs.                           | TOTAL CURRENT BILIBILL AMOUNT ->   | 2,220.38  |  |  |
| 2200 Hrs-0600 Hrs                    | 00.00       | C        | 0.00                                |                                       | Current Interest 04-01-2021        | 00.02     |  |  |
| 0600 Hrs-0900 Hrs &                  | 00.00       |          | 0.00                                | 0.00                                  | Principle Arrears                  | -1,073.67 |  |  |
| 1200 Hrs-1800 Hrs                    |             |          |                                     |                                       | Interest Arrears                   | 00.00     |  |  |
| 0900 Hrs - 1200 Hrs                  | 00.00       | C        | 0.00                                | 0.00                                  | Total Bill (Rounded) Rs TOTAL BILL | 1,150.00  |  |  |
| 1800 Hrs-2200 Hrs                    | 00.00       | C        | 0.00                                | N N N N N N N N N N N N N N N N N N N | Delayed Payment Charges Rs.        | 27.75     |  |  |
| Amount in Words SLOTWISE CONSUMPTION | ONE TH      | OUSAND O | Amount Payable27-01-2021 After 🤿    | 1,170.00                              |                                    |           |  |  |
| SLOTWISE CONSUMPTI                   | ON          | 001.45   | Amount Rounded to Nearest Rs.(10/-) | -,                                    |                                    |           |  |  |

| SOLAR NET METER CONSUMPTION DETAILS BILL AMOUNT WITH DPC |                       |                     |        |                       |                     |       |                    |                     |       |
|----------------------------------------------------------|-----------------------|---------------------|--------|-----------------------|---------------------|-------|--------------------|---------------------|-------|
| SOLAR TARIFF                                             | IMPORT                |                     |        | EXPORT                |                     |       | GENERATION         |                     |       |
|                                                          |                       | PREVIOUS<br>READING | Units  |                       | PREVIOUS<br>READING | Units | CURRENT<br>READING | PREVIOUS<br>READING | Units |
| 0000 Hrs-0600 Hrs&<br>2200 Hrs-2400 Hrs                  | 00.00                 | 00.00               | 00.00  | 00.00                 | 00.00               | 00.00 | 00.00              | 00.00               | 00.00 |
| 0600 Hrs-0900 Hrs&<br>1200 Hrs-1800 Hrs                  | 10,524.00             | 10,275.00           | 249.00 | 3,520.00              | 3,520.00            | 00.00 | 7,703.00           | 7,703.00            | 00.00 |
| 0900 Hrs - 1200 Hrs                                      | 00.00                 | 00.00               | 00.00  | 00.00                 | 00.00               | 00.00 | 00.00              | 00.00               | 00.00 |
| 1800 Hrs-2200 Hrs                                        | 00.00                 | 00.00               | 00.00  | 00.00                 | 00.00               | 00.00 | 00.00              | 00.00               | 00.00 |
| TOTAL                                                    | 10,524.00             | 10,275.00           | 249.00 | 3,520.00              | 3,520.00            | 00.00 | 7,703.00           | 7,703.00            | 00.00 |
| Offset: 00.00                                            | Prvious Banked: 00.00 |                     |        | Current Banked: 00.00 |                     |       | Billed: 249.00     |                     |       |