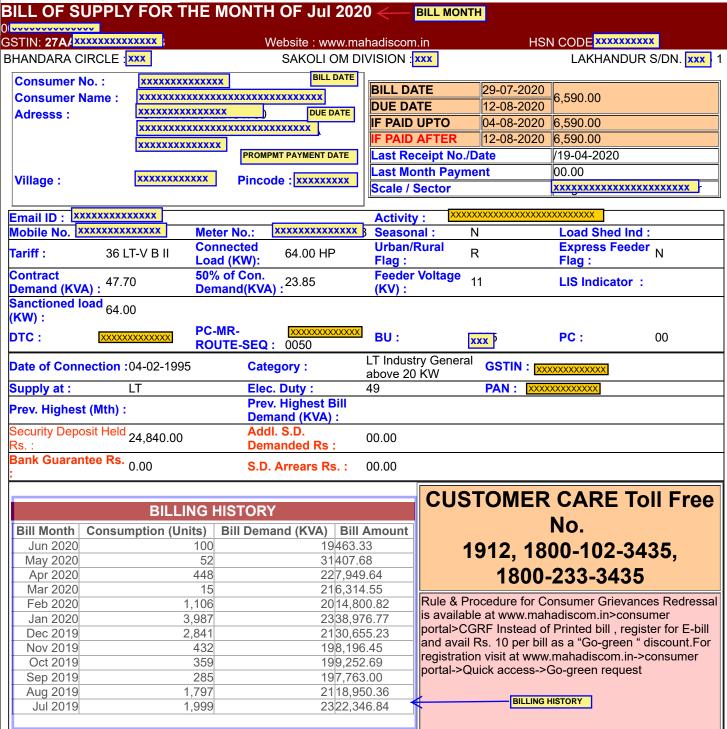

8/1/2020 HT/LTIP E-Bill



## LTIP - SOLAR BILL FORMAT

Maharashtra State Electricity Distribution Co. Ltd.



For making Energy Bill Payment through RTGS/NEFT mode, use following details

- Beneficiary Name: MSEDCL
- Beneficiary Account Number: MSEDCL01441710002611 IFS Code: SBIN0008965
- Name of Bank: STATE BANK OF INDIA
- Name of Branch: IFB BKC
- Bill Amount: 6,590.00

Disclaimer: Please use above bank details only for payment against consumer number mentioned in beneficiary account number.



## Important Message

- Consumers can pay online using Net Banking, Credit/Debit cards at https://wss.mahadiscom.in/wss/wss after registration.
- Submit / update your E-mail id and mobile number to Circle office for receiving prompt alerts through SMS.
- Submit / update your PAN and GSTIN to circle office with copies of PAN and GSTIN for verification.
- Special desk is operational for HT Consumers, plea