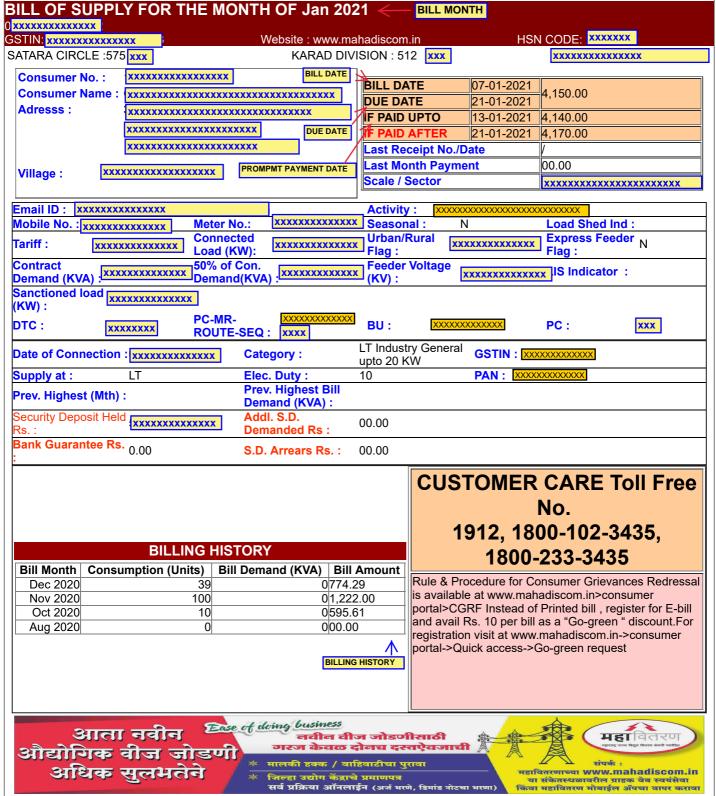

1/9/2021 HT/LTIP E-Bill

| CURRENT CONSUMPTION DETAILS |         |       |             |              |         |          |  |  |  |  |  |
|-----------------------------|---------|-------|-------------|--------------|---------|----------|--|--|--|--|--|
| Reading Date                | KWH     | KVAH  | RKVAH (LAG) | RKVAH (LEAD) | KW (MD) | KVA (MD) |  |  |  |  |  |
| Current 01-01-2021          | 321.000 | 0.000 | 0.000       | 0.000        | 0.000   | 0.000    |  |  |  |  |  |
| Previous 02-12-<br>2020     | 149.000 | 0.000 | 0.000       | 0.000        |         |          |  |  |  |  |  |
| Difference                  | 172.000 | 0.000 | 0.000       | 0.000        |         |          |  |  |  |  |  |
| Multiplying Factor          | 1.000   | 1.000 | 1.000       | 1.000        | 1.000   | 1.000    |  |  |  |  |  |
| Consumption                 | 172.000 | 0.000 | 0.000       | 0.000        | 0.000   | 0.000    |  |  |  |  |  |
| LT Metering                 | 0.000   | 0.000 | 0.000       | 0.000        | 0.000   | 0.000    |  |  |  |  |  |
| Adjustment                  | 0.000   | 0.000 | 0.000       | 0.000        |         |          |  |  |  |  |  |
| Assessed Consump            | 0.000   | 0.000 | 0.000       | 0.000        | 0.000   | 0.000    |  |  |  |  |  |
| Total Consumption           | 172.000 | 0.000 | 0.000       | 0.000        | 0.000   | 0.000    |  |  |  |  |  |

| BILLING DETAILS     |            |           |                                                                    |                            |                                                                                                                                                                                                                                                                                                                                                                                                                                                                                                                                                                                                                                                                                                                                                                                                                                                                                                                                                                                                                                                                                                                                                                                                                                                                                                                                                                                                                                                                                                                                                                                                                                                                                                                                                                                                                                                                                                                                                                                                                                                                                                                                |          |  |  |  |  |  |
|---------------------|------------|-----------|--------------------------------------------------------------------|----------------------------|--------------------------------------------------------------------------------------------------------------------------------------------------------------------------------------------------------------------------------------------------------------------------------------------------------------------------------------------------------------------------------------------------------------------------------------------------------------------------------------------------------------------------------------------------------------------------------------------------------------------------------------------------------------------------------------------------------------------------------------------------------------------------------------------------------------------------------------------------------------------------------------------------------------------------------------------------------------------------------------------------------------------------------------------------------------------------------------------------------------------------------------------------------------------------------------------------------------------------------------------------------------------------------------------------------------------------------------------------------------------------------------------------------------------------------------------------------------------------------------------------------------------------------------------------------------------------------------------------------------------------------------------------------------------------------------------------------------------------------------------------------------------------------------------------------------------------------------------------------------------------------------------------------------------------------------------------------------------------------------------------------------------------------------------------------------------------------------------------------------------------------|----------|--|--|--|--|--|
|                     |            |           |                                                                    |                            | Demand Charges                                                                                                                                                                                                                                                                                                                                                                                                                                                                                                                                                                                                                                                                                                                                                                                                                                                                                                                                                                                                                                                                                                                                                                                                                                                                                                                                                                                                                                                                                                                                                                                                                                                                                                                                                                                                                                                                                                                                                                                                                                                                                                                 | 454.00   |  |  |  |  |  |
| Billed Demand (KVA) | 0 @ R      |           |                                                                    | 454                        | Wheeling Charge @ 01 45                                                                                                                                                                                                                                                                                                                                                                                                                                                                                                                                                                                                                                                                                                                                                                                                                                                                                                                                                                                                                                                                                                                                                                                                                                                                                                                                                                                                                                                                                                                                                                                                                                                                                                                                                                                                                                                                                                                                                                                                                                                                                                        | 249.40   |  |  |  |  |  |
| Assessed P.F.       | Avg. P.F.  |           |                                                                    | 0.000                      | Energy Charges                                                                                                                                                                                                                                                                                                                                                                                                                                                                                                                                                                                                                                                                                                                                                                                                                                                                                                                                                                                                                                                                                                                                                                                                                                                                                                                                                                                                                                                                                                                                                                                                                                                                                                                                                                                                                                                                                                                                                                                                                                                                                                                 | 896.12   |  |  |  |  |  |
| Billed P.F.         | 0.000 L.F. |           |                                                                    |                            | TOD Tariff EC                                                                                                                                                                                                                                                                                                                                                                                                                                                                                                                                                                                                                                                                                                                                                                                                                                                                                                                                                                                                                                                                                                                                                                                                                                                                                                                                                                                                                                                                                                                                                                                                                                                                                                                                                                                                                                                                                                                                                                                                                                                                                                                  | 00.00    |  |  |  |  |  |
| Consumption Type    | Units      |           | Rate                                                               | Charges Rs.                | FAC @ 00.00 Ps/U                                                                                                                                                                                                                                                                                                                                                                                                                                                                                                                                                                                                                                                                                                                                                                                                                                                                                                                                                                                                                                                                                                                                                                                                                                                                                                                                                                                                                                                                                                                                                                                                                                                                                                                                                                                                                                                                                                                                                                                                                                                                                                               | 00.00    |  |  |  |  |  |
| Industrial          | 172        |           | 05.21                                                              | 896.12                     | Electricity Duty ( 07.50 %)                                                                                                                                                                                                                                                                                                                                                                                                                                                                                                                                                                                                                                                                                                                                                                                                                                                                                                                                                                                                                                                                                                                                                                                                                                                                                                                                                                                                                                                                                                                                                                                                                                                                                                                                                                                                                                                                                                                                                                                                                                                                                                    | 119.96   |  |  |  |  |  |
| Residential         | 0          |           | 00.00                                                              | 00.00                      | other charges                                                                                                                                                                                                                                                                                                                                                                                                                                                                                                                                                                                                                                                                                                                                                                                                                                                                                                                                                                                                                                                                                                                                                                                                                                                                                                                                                                                                                                                                                                                                                                                                                                                                                                                                                                                                                                                                                                                                                                                                                                                                                                                  | 00.00    |  |  |  |  |  |
| Commercial          | 0          |           | 00.00                                                              | 00.00 Tax on Sale @ 8 Ps/U |                                                                                                                                                                                                                                                                                                                                                                                                                                                                                                                                                                                                                                                                                                                                                                                                                                                                                                                                                                                                                                                                                                                                                                                                                                                                                                                                                                                                                                                                                                                                                                                                                                                                                                                                                                                                                                                                                                                                                                                                                                                                                                                                | 13.76    |  |  |  |  |  |
| E.D. on(Rs)         | Rate %     |           | Amount Rs.                                                         |                            | P.F. Penal Charges/P.F. Inc.                                                                                                                                                                                                                                                                                                                                                                                                                                                                                                                                                                                                                                                                                                                                                                                                                                                                                                                                                                                                                                                                                                                                                                                                                                                                                                                                                                                                                                                                                                                                                                                                                                                                                                                                                                                                                                                                                                                                                                                                                                                                                                   | 00.00    |  |  |  |  |  |
| 1,599.52            | 7.5        |           | 119.96                                                             |                            | Charges For Excess Demand                                                                                                                                                                                                                                                                                                                                                                                                                                                                                                                                                                                                                                                                                                                                                                                                                                                                                                                                                                                                                                                                                                                                                                                                                                                                                                                                                                                                                                                                                                                                                                                                                                                                                                                                                                                                                                                                                                                                                                                                                                                                                                      | 00.00    |  |  |  |  |  |
| 00.00               | 0          |           | 0.00                                                               |                            | , and the second |          |  |  |  |  |  |
| 00.00               | 0          |           | 0.00                                                               |                            | Debit Bill Adjustment                                                                                                                                                                                                                                                                                                                                                                                                                                                                                                                                                                                                                                                                                                                                                                                                                                                                                                                                                                                                                                                                                                                                                                                                                                                                                                                                                                                                                                                                                                                                                                                                                                                                                                                                                                                                                                                                                                                                                                                                                                                                                                          | 00.00    |  |  |  |  |  |
| TOD Zone            | Rate       | Units     | Demand                                                             | Charges Rs.                | TOTAL CURRENT BILL #BILL AMOUNT                                                                                                                                                                                                                                                                                                                                                                                                                                                                                                                                                                                                                                                                                                                                                                                                                                                                                                                                                                                                                                                                                                                                                                                                                                                                                                                                                                                                                                                                                                                                                                                                                                                                                                                                                                                                                                                                                                                                                                                                                                                                                                | 1,621.44 |  |  |  |  |  |
| 2200 Hrs-0600 Hrs   | 00.00      | 0         | 0.00                                                               | 0.00                       | Current Interest 03-01-2021                                                                                                                                                                                                                                                                                                                                                                                                                                                                                                                                                                                                                                                                                                                                                                                                                                                                                                                                                                                                                                                                                                                                                                                                                                                                                                                                                                                                                                                                                                                                                                                                                                                                                                                                                                                                                                                                                                                                                                                                                                                                                                    | 04.25    |  |  |  |  |  |
| 0600 Hrs-0900 Hrs & | 00.00      | 172       | 0.00                                                               | 0.00                       | Principle Arrears                                                                                                                                                                                                                                                                                                                                                                                                                                                                                                                                                                                                                                                                                                                                                                                                                                                                                                                                                                                                                                                                                                                                                                                                                                                                                                                                                                                                                                                                                                                                                                                                                                                                                                                                                                                                                                                                                                                                                                                                                                                                                                              | 2,527.37 |  |  |  |  |  |
| 1200 Hrs-1800 Hrs   | 00.00      | 172       | 0.00                                                               |                            | Interest Arrears                                                                                                                                                                                                                                                                                                                                                                                                                                                                                                                                                                                                                                                                                                                                                                                                                                                                                                                                                                                                                                                                                                                                                                                                                                                                                                                                                                                                                                                                                                                                                                                                                                                                                                                                                                                                                                                                                                                                                                                                                                                                                                               | 00.00    |  |  |  |  |  |
| 0900 Hrs - 1200 Hrs | 00.00      | 0         | 0.00                                                               | 0.00                       | Total Bill (Rounded) Rs. TOTAL BILL                                                                                                                                                                                                                                                                                                                                                                                                                                                                                                                                                                                                                                                                                                                                                                                                                                                                                                                                                                                                                                                                                                                                                                                                                                                                                                                                                                                                                                                                                                                                                                                                                                                                                                                                                                                                                                                                                                                                                                                                                                                                                            | 4,150.00 |  |  |  |  |  |
| 1800 Hrs-2200 Hrs   | 00.00      | 0         | 0.00                                                               | 0.00                       | Delayed Payment Charges Rs.                                                                                                                                                                                                                                                                                                                                                                                                                                                                                                                                                                                                                                                                                                                                                                                                                                                                                                                                                                                                                                                                                                                                                                                                                                                                                                                                                                                                                                                                                                                                                                                                                                                                                                                                                                                                                                                                                                                                                                                                                                                                                                    | 21.67    |  |  |  |  |  |
| Amount in Words     | FOUR T     | HOUSAND C | Amount Payable21-01-2021 After Amount Rounded to Nearest Rs.(10/-) | 4,170.00                   |                                                                                                                                                                                                                                                                                                                                                                                                                                                                                                                                                                                                                                                                                                                                                                                                                                                                                                                                                                                                                                                                                                                                                                                                                                                                                                                                                                                                                                                                                                                                                                                                                                                                                                                                                                                                                                                                                                                                                                                                                                                                                                                                |          |  |  |  |  |  |